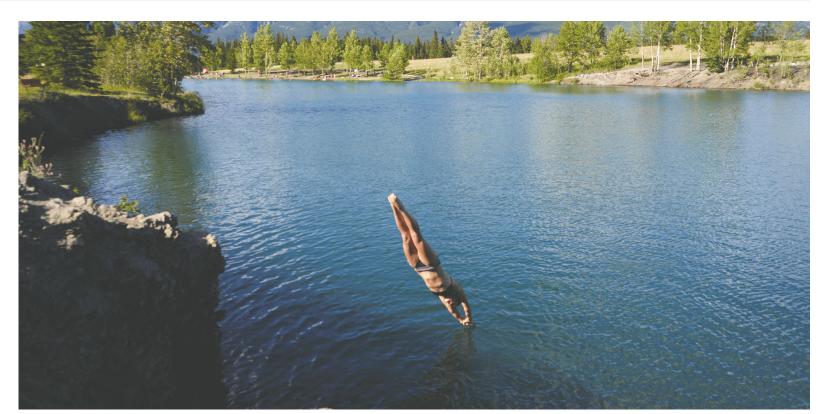

#### HUMANS OF THE ROCKIES

Wanda Bogdane, mountain biker Page 7

Sarah Marie Pullman takes a deep dive into the cooler waters at Quarry Lake on July 20, 2022. MARIE CONBOY/POSTMEDIA NETWORK