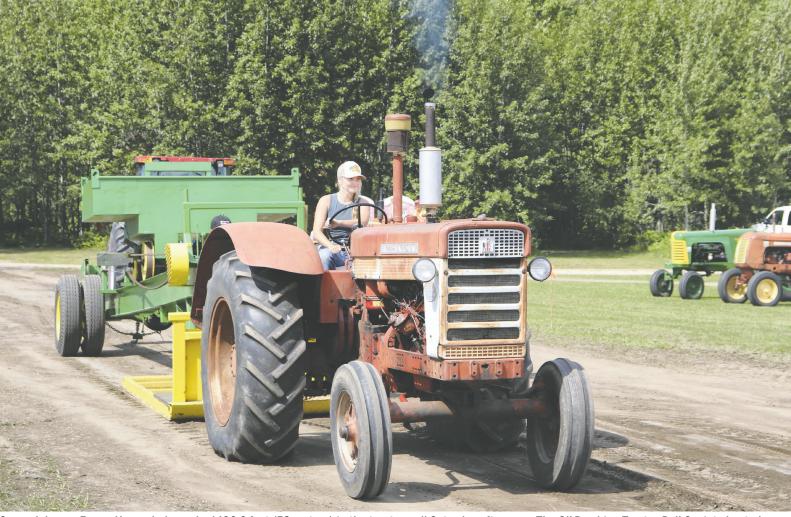

## DAYCARE COMING

Support for Sangudo School *Page 3* 

\$1.19 plus tax

Sangudo's own Emme Harapchuk reached 190.2 feet (58 metres) in the tractor pull Saturday afternoon. The OI' Pembina Tractor Pull Society hosted the mid-summer pull at Deep Creek Camping this weekend. On Saturday the event coincided with the Deep Creek Car Meet and Annual Kids Carnival.

## FREUP THE TRACTOR For more, see Page 5, 7-8

E-mail Quotes: grigg@telusplanet.net | MAIN STREET, MAYERTHORPE

1-888-664-7444 • 780-786-2347